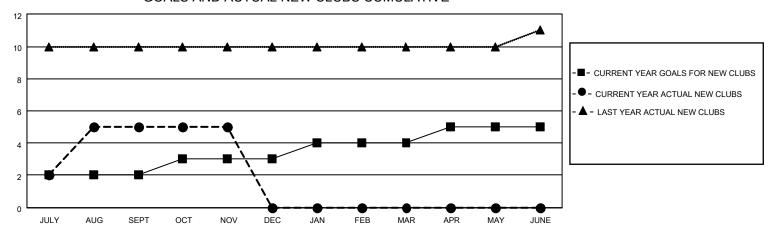

## GOALS AND ACTUAL NEW CLUBS CUMULATIVE

## MONTHLY MEMBERSHIP PROGRESS REPORT

LOCATION INDIA District 321B1 Results as of: 11/30/2022

| Clubs RESULTS FOR 2022-2023 |   |   |   | Members RESULTS FOR 2022-2023 |    |     |    |
|-----------------------------|---|---|---|-------------------------------|----|-----|----|
|                             |   |   |   |                               |    |     |    |
| JULY/AUG/SEPT               | 2 | 5 | 0 | JULY/AUG/SEPT                 | 10 | 204 | 46 |
| OCT/NOV/DEC                 | 1 | 0 | 0 | OCT/NOV/DEC                   | 10 | 24  | 12 |
| JAN/FEB/MAR                 | 1 | 0 | 0 | JAN/FEB/MAR                   | 10 | 0   | 0  |
| APR/MAY/JUNE                | 1 | 0 | 0 | APR/MAY/JUNE                  | 10 | 0   | 0  |