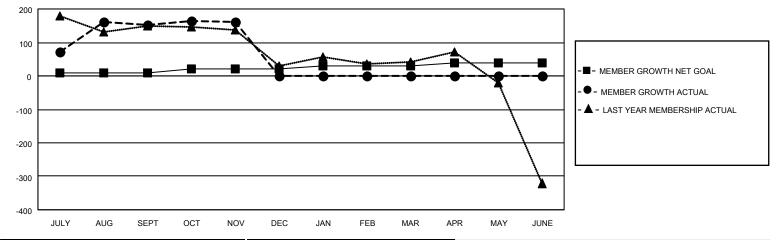

## GOALS AND ACTUAL MEMBERS CUMULATIVE

| DROPPED CLUBS: 0 |    | 33 CLUBS OF 100 ADDED 1 OR<br>MORE NEW MEMBERS | GENDER DISTRIBUTION                |                                  |  |
|------------------|----|------------------------------------------------|------------------------------------|----------------------------------|--|
|                  |    | INORE NEW INLINIBERS                           | MALE<br>FEMALE                     | 1,591 (55.84%)<br>1,250 (43.88%) |  |
| DROPPED MEMBERS  |    |                                                | NON BINARY<br>PREFER NOT TO ANSWER | 0 (0.00%)<br>8 (0.28%)           |  |
| DECEASED         | 1  |                                                | THE ENTION TO MIOWEN               | 0 (0.2070)                       |  |
| CLUB CANCELLED   | 0  | CLICK HERE FOR CUMULATIVE                      | TOTAL FAMILY UNIT MEMBERS          | 2,033                            |  |
| OTHER            | 57 | MEMBERSHIP DATA                                |                                    |                                  |  |
| TOTAL            | 58 |                                                | FAMILY MEMBERS PAYING HAL          | F DUES 1,184                     |  |

## MONTHLY MEMBERSHIP PROGRESS REPORT

LOCATION INDIA District 321B1 Results as of: 11/30/2022

| Clubs RESULTS FOR 2022-2023 |   |   |   | Members RESULTS FOR 2022-2023 |    |     |    |
|-----------------------------|---|---|---|-------------------------------|----|-----|----|
|                             |   |   |   |                               |    |     |    |
| JULY/AUG/SEPT               | 2 | 5 | 0 | JULY/AUG/SEPT                 | 10 | 204 | 46 |
| OCT/NOV/DEC                 | 1 | 0 | 0 | OCT/NOV/DEC                   | 10 | 24  | 12 |
| JAN/FEB/MAR                 | 1 | 0 | 0 | JAN/FEB/MAR                   | 10 | 0   | 0  |
| APR/MAY/JUNE                | 1 | 0 | 0 | APR/MAY/JUNE                  | 10 | 0   | 0  |